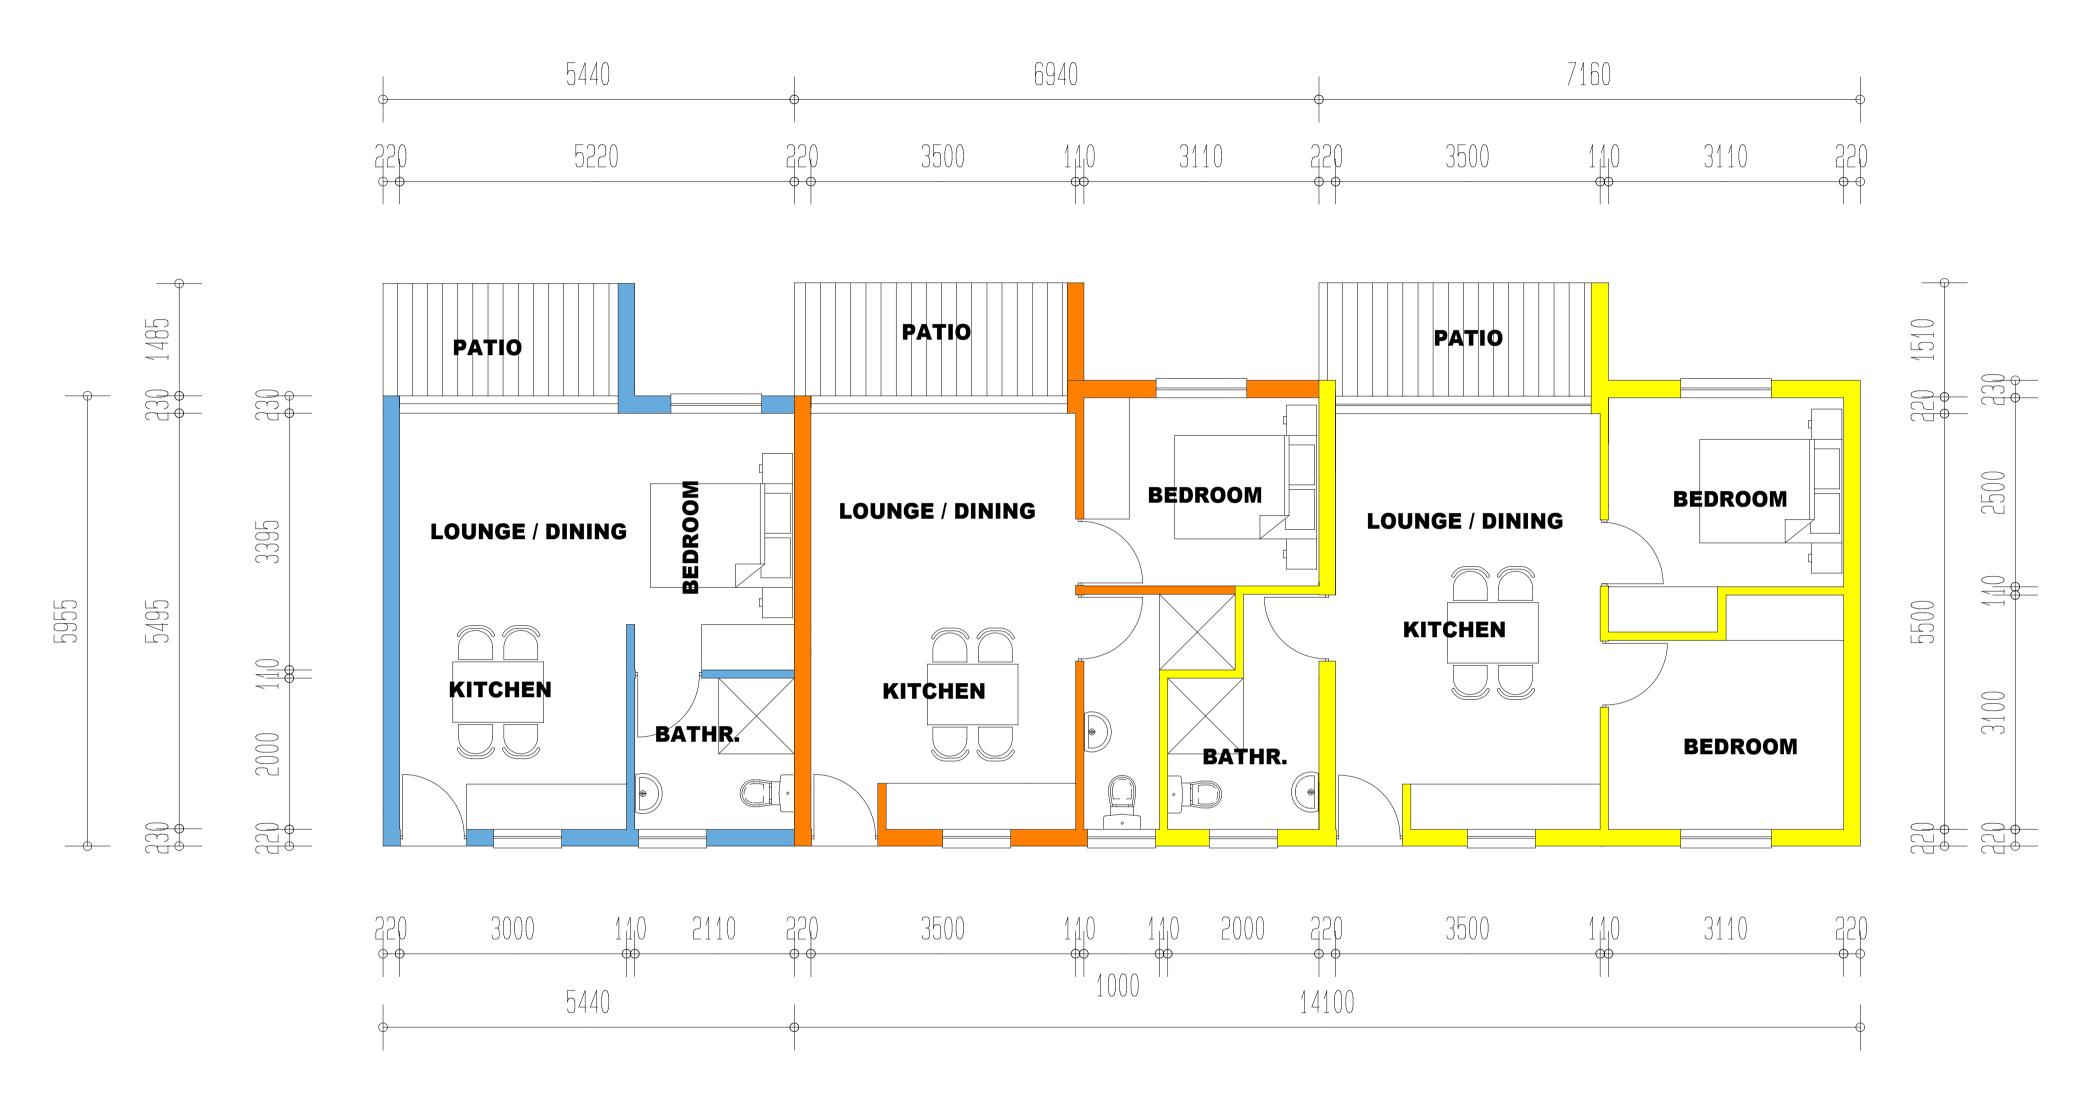

TYPICAL UNIT LAY OUT

1 . 50

TOTAL UNITS: 100

2 BEDROOM UNIT / 43,378 Sqm

PATIO'S: 5,650 Sqm TOTAL: 49,028 Sqm

1 BEDROOM UNIT / 35,834 Sqm

PATIO'S: 5,650 Sqm TOTAL: 41,484 Sqm

BACHELOR UNIT / 32,395 Sqm

PATIO'S:4,945 Sqm TOTAL: 37,340 Sqm THIS DRAWING IS THE COPYRIGHT OF L2 DRAUGHTING CONSULTANTS. It shall not be in any way used or reproduced without their prior written consent.

Owner's Signature:

Bus/Box1355/Vredenburg/7380/ e-mail: leonard@mtnloaded.co.za TEL: 073 144 5786 / FAX: 08666 21327 REGISTERED AT THE S.A. COUNCIL FOR THE ARCHITECTURAL PROFESSION: Reg. No's D0067 (MEMBERS OF S.A.I.D. SINCE 1981)

Droinet

PROPOSED NEW DEVELOPMENT WESTERN CAPE DEVELOPMENTS ERF. 7541 LANGEBAAN

Drawing

TYPICAL UNIT LAY OUT

 Drawn:
 Leonard de Klerk

 Date:
 JULY 2021

 Scale:
 1:100

 Drawing No.
 SHEET 1 / 7541 / 2021